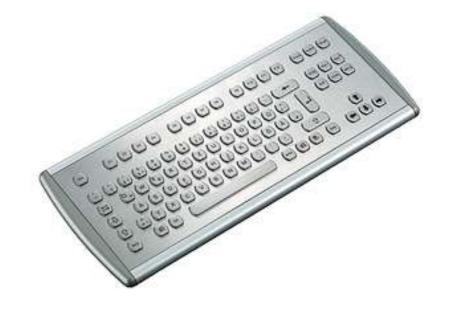

## **KVS-E88 Table-Top Version**

The compact stainless steel keyboard, now as table-top version.

## Description

Modern design and extreme ruggedness all in one!

Up to now the stainless steel keyboards of this series were only available as mountable versions. This keyboard in a table-top housing can now be used just as a standard keyboard without having to mount it.

The riser on the back of the keyboard slants the keyboard towards the user, making it much more <u>Ergonomic</u> than any keybaord mounted flat into the desktop surface.

The sides of the keyboard can be ordered in one of the 8 standard colors: